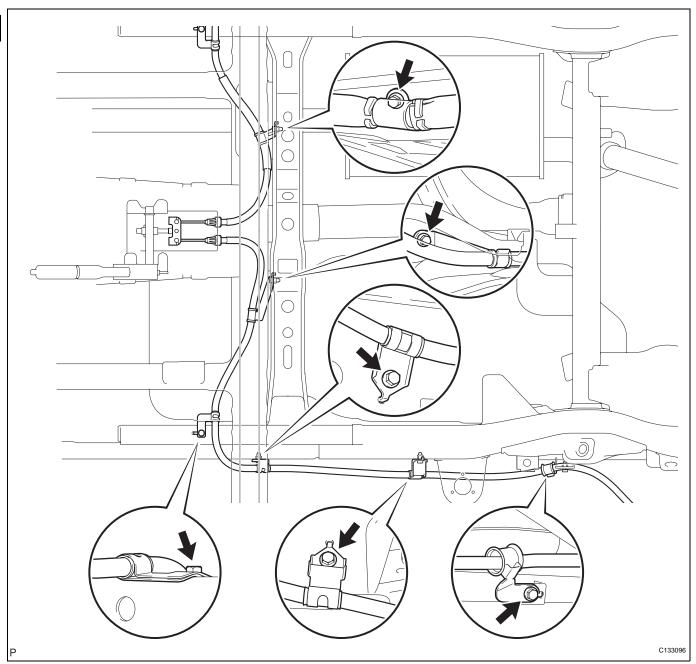

## 2. INSTALL PARKING BRAKE CABLE

(a) Install the parking brake cable with the 5 bolts.

Torque: 13 N\*m (127 kgf\*cm, 9 ft.\*lbf)

PB

(b) Install the parking brake cable to the parking brake plate with the 2 bolts.