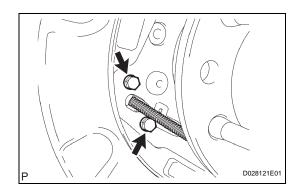

## 2. INSTALL PARKING BRAKE CABLE

(a) Install the parking brake cable with the 5 bolts.

Torque: 13 N\*m (127 kgf\*cm, 9 ft.\*lbf)

PB

(b) Install the parking brake cable to the parking brake plate with the 2 bolts.