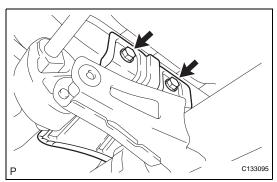

Torque: 8.0 N\*m (82 kgf\*cm, 71 in.\*lbf)

- (c) Install the spring cap into the body.
- (d) Connect the cable end to the parking brake pull rod.

- 3. INSTALL PARKING BRAKE CABLE HEAT INSULATOR (for RH Side)
  - (a) Install the heat insulator with the 2 bolts.Torque: 13 N\*m (127 kgf\*cm, 9 ft.\*lbf)
- 4. APPLY HIGH TEMPERATURE GREASE (See page PB-19)
- 5. INSTALL PARKING BRAKE SHOE (See page PB-19)
- 6. INSTALL PARKING BRAKE SHOE STRUT (See page PB-19)
- 7. INSTALL PARKING BRAKE SHOE RETURN TENSION SPRING (See page PB-19)
- 8. CHECK PARKING BRAKE INSTALLATION (See page PB-20)
- 9. INSTALL REAR DISC (See page PB-20)
- 10. ADJUST PARKING BRAKE SHOE CLEARANCE (See page PB-20)
- 11. INSTALL REAR DISC BRAKE CALIPER ASSEMBLY (See page PB-20)
- 12. INSTALL REAR WHEEL
  Torque: 112 N\*m (1,137 kgf\*cm, 82 ft.\*lbf)
- 13. INSPECT PARKING BRAKE LEVER TRAVEL (See page PB-4)
- 14. ADJUST PARKING BRAKE LEVER TRAVEL (See page PB-4)
- 15. INSTALL FRONT CONSOLE BOX (See page IP-30)
- 16. INSTALL BOX BOTTOM MAT (See page IP-31)