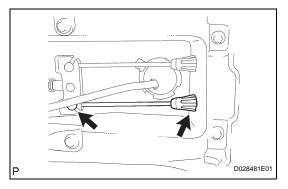

Torque: 8.0 N\*m (82 kgf\*cm, 71 in.\*lbf)

- (c) Install the spring cap into the body.
- (d) Connect the cable end to the parking brake pull rod.

- 3. INSTALL PARKING BRAKE CABLE HEAT INSULATOR (for RH Side)
  - (a) Install the heat insulator with the 2 bolts.Torque: 13 N\*m (127 kgf\*cm, 9 ft.\*lbf)
- 4. APPLY HIGH TEMPERATURE GREASE (See page PB-19)
- 5. INSTALL PARKING BRAKE SHOE (See page PB-19)
- 6. INSTALL PARKING BRAKE SHOE STRUT (See page PB-19)
- 7. INSTALL PARKING BRAKE SHOE RETURN TENSION SPRING (See page PB-19)
- 8. CHECK PARKING BRAKE INSTALLATION (See page PB-20)
- 9. INSTALL REAR DISC (See page PB-20)
- 10. ADJUST PARKING BRAKE SHOE CLEARANCE (See page PB-20)
- 11. INSTALL REAR DISC BRAKE CALIPER ASSEMBLY (See page PB-20)
- 12. INSTALL REAR WHEEL
  Torque: 112 N\*m (1,137 kgf\*cm, 82 ft.\*lbf)
- 13. INSPECT PARKING BRAKE LEVER TRAVEL (See page PB-4)
- 14. ADJUST PARKING BRAKE LEVER TRAVEL (See page PB-4)
- 15. INSTALL FRONT CONSOLE BOX (See page IP-30)
- 16. INSTALL BOX BOTTOM MAT (See page IP-31)